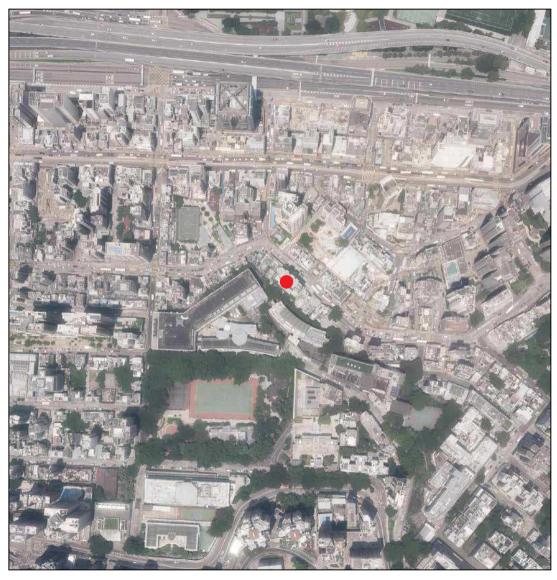

摘錄自地政總署測繪處在 6,000呎的飛行高度拍攝之鳥瞰照片,照片編號 E225401C,飛行日期: 2024年 8月 7日。

Adopted from part of the aerial photograph taken by the Survey and Mapping Office of the Lands Department at a flying height of 6,000 feet, Photo No. E225401C, date of flight: 7 August 2024.

## 附註

- 1. 發展項目的鳥瞰照片之副本可於售樓處開放時間內免費查閱。
- 賣方建議準買方到有關發展地盤作實地考察,以對該發展項目、其周邊地區環境及附近的公共設施有較佳了解。
- 3. 由於發展項目的邊界不規則的技術原因,此鳥瞰照片所顯示的範圍可能超過《一手住宅物業銷售條例》所規 它的範圍。
- 4. 香港特別行政區地政總署測繪處版權所有,未經許可,不得複製。

## ● 發展項目的位置 Location of the Development

## otes:

- 1. Copy of the aerial photograph of the Development is available for free inspection at the sales office during opening
- 2. The vendor advises prospective purchasers to conduct on-site visit for a better understanding of the development site, its surrounding environment and the public facilities nearby.
- 3. The aerial photograph may show more than the area required under the Residential Properties (First-hand Sales) Ordinance due to the technical reason that the boundary of the Development is irregular.
- 4. Survey and Mapping Office, Lands Department, The Government of HKSAR © Copyright reserved reproduction by permission only.